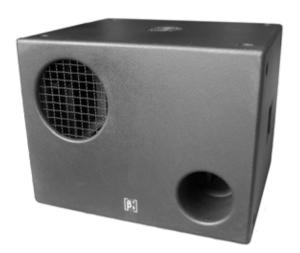

#### Features:

lacktriangle BII8a is the active subwoofer with 500W amplifier module, the cabinet built with high intensity materials the crossover point is adjustable from 80Hz to 250Hz and volume is adjustable. One I8" woofer, six bands pass configuration suitable for big Karaoke room, Hi room, disco etc. Can work with other ELDER speaker.

| Band pass active subwoofer with big power             |
|-------------------------------------------------------|
| One 18" woofer                                        |
| 500W long time power handling                         |
| 100mm voice coil provides the powerful energy         |
| Six bands LF structure under computer simulating      |
| design make LF very powerful                          |
| Composite chamber for amplifier module, effective     |
| heat-sink configuration                               |
| Adjustable crossover point with reversed phase switch |
| suitable for all kinds of full range speakers         |
| Prefect built-in protection circuit, high reliability |

#### Specifications:

| Fequency Response(-3dB):                                 | 35Hz-250Hz    |
|----------------------------------------------------------|---------------|
| Max SPL(1m):                                             | 133dB         |
| Rated Power:                                             | 500W          |
| THD:                                                     | <2%           |
| Input Connectors:                                        | XLR K3P       |
| Net Weight(1Pcs):                                        | 45Kg          |
| Gross Weight:                                            | 50Kg          |
| Dimensions (W $\times$ D $\times$ H):                    | 693×580×530mm |
| Packaging Dimensions 1pcs/pack(W $\times$ D $\times$ H): | 803×690×650mm |
|                                                          |               |

# **ZBII8a**PROFESSIONAL ACTIVE SUBWOOFER