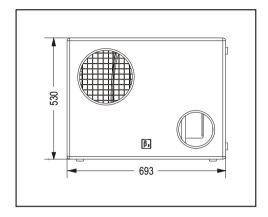

#### Specifications:

| Fequency Response(-3dB):                                 | 35Hz-250Hz    |
|----------------------------------------------------------|---------------|
| Max SPL(1m):                                             | 133dB         |
| Rated Power:                                             | 500W          |
| THD:                                                     | <2%           |
| Input Connectors:                                        | XLR K3P       |
| Net Weight(1Pcs):                                        | 45Kg          |
| Gross Weight:                                            | 50Kg          |
| Dimensions (W $\times$ D $\times$ H):                    | 693×580×530mm |
| Packaging Dimensions 1pcs/pack(W $\times$ D $\times$ H): | 803×690×650mm |
|                                                          |               |

### Cabinet Dimension: