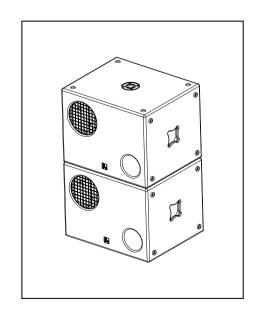

--------------------------|---------------|
| Max SPL(1m):                                             | 133dB         |
| Rated Power:                                             | 500W          |
| THD:                                                     | <2%           |
| Input Connectors:                                        | XLR K3P       |
| Net Weight(1Pcs):                                        | 45Kg          |
| Gross Weight:                                            | 50Kg          |
| Dimensions (W $\times$ D $\times$ H):                    | 693×580×530mm |
| Packaging Dimensions 1pcs/pack(W $\times$ D $\times$ H): | 803×690×650mm |
|                                                          |               |

### Cabinet Dimension:









## Installation drawing:









# **ZBII8a**PROFESSIONAL ACTIVE SUBWOOFER