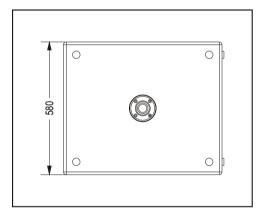

----------------------------------------------------------|---------------|
| Max SPL(1m):                                             | 133dB         |
| Rated Power:                                             | 500W          |
| THD:                                                     | <2%           |
| Input Connectors:                                        | XLR K3P       |
| Net Weight(1Pcs):                                        | 45Kg          |
| Gross Weight:                                            | 50Kg          |
| Dimensions (W $\times$ D $\times$ H):                    | 693×580×530mm |
| Packaging Dimensions 1pcs/pack(W $\times$ D $\times$ H): | 803×690×650mm |
|                                                          |               |

### Cabinet Dimension:









## Installation drawing:









# **ZBII8a**PROFESSIONAL ACTIVE SUBWOOFER