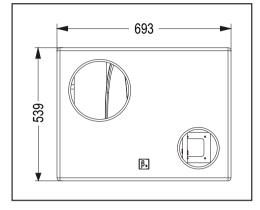

### Cabinet Dimension:

#### Specifications:

| Fequency Response(-3dB):               | 38Hz-150Hz    |
|----------------------------------------|---------------|
| Sensitivity(1m/1W):                    | 100dB         |
| Rated Power(RMS):                      | 500W          |
| Rated Impedance:                       | 8 Ohm         |
| DC Impedance:                          | 5.5 Ohm       |
| THD:                                   | <1 %          |
| Input Connectors:                      | NL4×2         |
| Net Weight(1Pcs):                      | 37kg          |
| Gross Weight:                          | 42kg          |
| Dimensions (W×D×H):                    | 693×580×539mm |
| Packaging Dimensions 2pcs/pack(W×D×H): | 803×690×650mm |
|                                        |               |