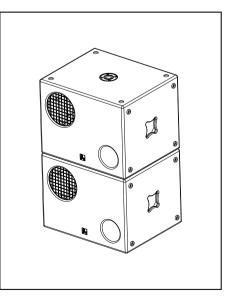

## Installation drawing:

- $\hfill\square$  Six order bandpass big power bass box
- □ One 18 " big power woofer
- □ High intensity fasten enclosure structure, optimized phrase
- Flexible installation method
- □ Can be used assorted with B3 high SPL full range speaker
- Together with  $\beta$  3  $\Sigma$  S210,  $\Sigma$  S212,  $\Sigma$  S215 can constitute to be main enlarge system with high capacity wide range band