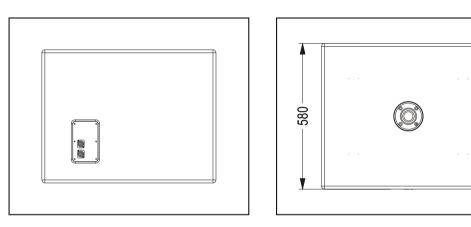

| 38Hz-150Hz    |
|----------------------------------------|---------------|
| Sensitivity(1m/1W):                    | 100dB         |
| Rated Power(RMS):                      | 500W          |
| Rated Impedance:                       | 8 Ohm         |
| DC Impedance:                          | 5.5 Ohm       |
| THD:                                   | <1 %          |
| Input Connectors:                      | NL4×2         |
| Net Weight(1Pcs):                      | 37kg          |
| Gross Weight:                          | 42kg          |
| Dimensions (W×D×H):                    | 693×580×539mm |
| Packaging Dimensions 2pcs/pack(W×D×H): | 803×690×650mm |
|                                        |               |

## PROFESSIONAL SUBWOOFER SPEAKER

### Cabinet Dimension:







## Installation drawing:









# **ZBII8D** WOOFER PROFESSIONAL SPEAKER