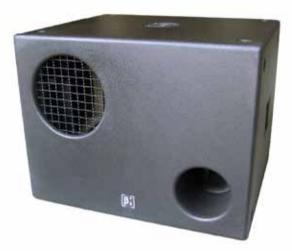

#### Features:

■ ∑ B118D is a professional wooden subwoofer manufactured by Elder Audio.It is made of plywood toasting Paint.It adopts one 18 " subwoofer and six order bandpass structure, to provides better performance in applications of KTV room and Disco hall,etc.Also can be used with other assistant units.

- $\hfill\square$  Six order bandpass big power bass box
- □ One 18 " big power woofer
- □ High intensity fasten enclosure structure, optimized phrase
- Flexible installation method
- □ Can be used assorted with B3 high SPL full range speaker
- Together with  $\beta$  3  $\Sigma$  S210,  $\Sigma$  S212,  $\Sigma$  S215 can constitute to be main enlarge system with high capacity wide range band