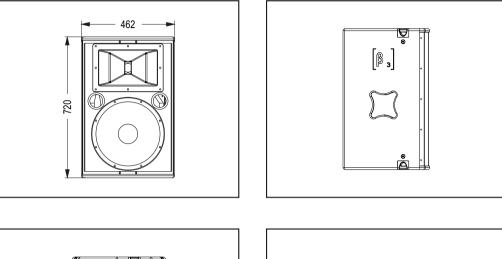

### Cabinet Dimension:

#### Specifications:

| Fequency Response(-3dB):               | 50Hz-16KHz    |
|----------------------------------------|---------------|
| Sensitivity(1m/1W):                    | 97dB          |
| Crossover Frequency:                   | 2.5KHz        |
| Dispersion(H×V):                       | 80° ×50°      |
| Rated Power(RMS):                      | 250W          |
| Rated Impedance:                       | 8 Ohm         |
| DC Impedance:                          | 5.6 Ohm       |
| THD:                                   | <3 %          |
| Input Connectors:                      | NL4×2         |
| Net Weight(1Pcs):                      | 33Kg          |
| Gross Weight:                          | 37Kg          |
| Dimensions (W $\times$ D $\times$ H):  | 462×440×720mm |
| Packaging Dimensions 1pcs/pack(W×D×H): | 570×550×840mm |
|                                        |               |