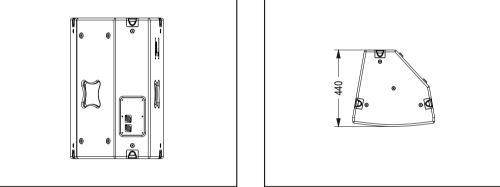

### Cabinet Dimension:

#### Specifications:

| Fequency Response(-3dB):               | 50Hz-16KHz    |
|----------------------------------------|---------------|
| Sensitivity(1m/1W):                    | 97dB          |
| Crossover Frequency:                   | 2.5KHz        |
| Dispersion(H×V):                       | 80° ×50°      |
| Rated Power(RMS):                      | 250W          |
| Rated Impedance:                       | 8 Ohm         |
| DC Impedance:                          | 5.6 Ohm       |
| THD:                                   | <3 %          |
| Input Connectors:                      | NL4×2         |
| Net Weight(1Pcs):                      | 33Kg          |
| Gross Weight:                          | 37Kg          |
| Dimensions (W $\times$ D $\times$ H):  | 462×440×720mm |
| Packaging Dimensions 1pcs/pack(W×D×H): | 570×550×840mm |
|                                        |               |