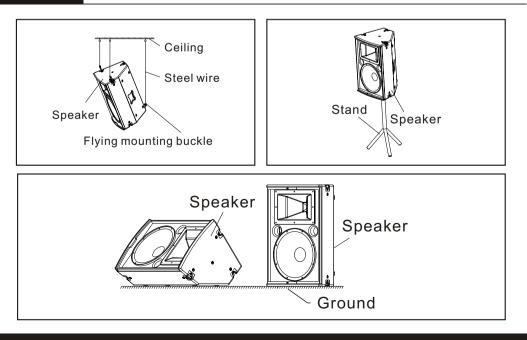

|
| Crossover Frequency:                   | 2.5KHz        |
| Dispersion(H×V):                       | 80° ×50°      |
| Rated Power(RMS):                      | 250W          |
| Rated Impedance:                       | 8 Ohm         |
| DC Impedance:                          | 5.6 Ohm       |
| THD:                                   | <3 %          |
| Input Connectors:                      | NL4×2         |
| Net Weight(1Pcs):                      | 33Kg          |
| Gross Weight:                          | 37Kg          |
| Dimensions (W $\times$ D $\times$ H):  | 462×440×720mm |
| Packaging Dimensions 1pcs/pack(W×D×H): | 570×550×840mm |
|                                        |               |

# FULL RANGE PROFESSIONAL SPEAKER

### Cabinet Dimension:





## Installation drawing:





# **ZS215/85** FULL RANGE PROFESSIONAL SPEAKER