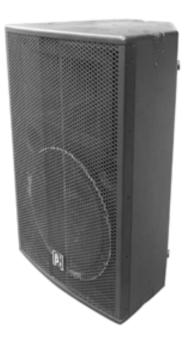

# FULL RANGE PROFESSIONAL SPEAKER

### Features:

Two transducers two way phase-reversed full range professional speaker, professional and efficient transducers, computer simulating design.

- □ Two transducers two way full range
- □ High SPL and sensitivitity speaker
- □ One 15" big power low frequency transducer
- $\hfill\square$  One compression driver with 3" titanium diaphragm
- $\hfill\square$  Drived by one amplifier 80  $^\circ$   $\,\times50\,^\circ\,$  width direction to get more widely enlarge capability
- ☐ With computer optimize simulated design to get better frequency and phrase features
- □ Multiple flexible installation methods
- □ Suitable for full sound field enlarge, club and dancery etc publics using
- □ Suitable for any big sound engineering project or enlarge, returning listen, repair listen of fluxion performance system
- Used for high quality output replaying music,
- $\Box$  Can be assorted with  $\Sigma$  B115H,  $\Sigma$  B118D,  $\Sigma$  B218 high capacity bass box