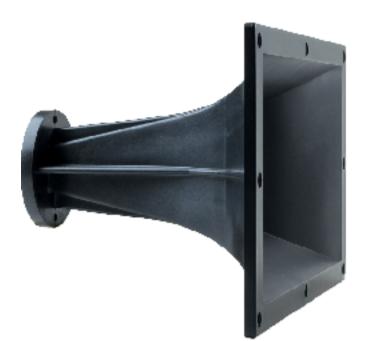

## H1-9040P

- Compatible for use with bolt (flange) fitted compression drivers
- Hard-wearing reinforced polymer

### **General Specifications**

| Horn type              | Exponential                        |
|------------------------|------------------------------------|
| Radiation pattern      | 90° x 40°                          |
| Horn material          | ABS                                |
| Baffle cut-out         | 165mm/6.5in x 260mm/10.2in         |
| Driver mounting detail | Flange: 2xM6 holes on 76mm/3in PCD |
| Throat exit            | 25.1mm/1in                         |
| Height                 | 199mm/7.8in                        |
| Width                  | 318mm/12.5in                       |
| Depth                  | 208mm/8.2in                        |
| Weight                 | 0.66kg/1.45lb                      |