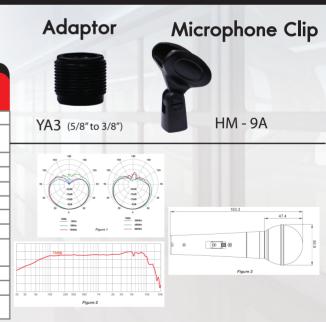

#### SPECIFICATIONS

| 0 | n |  |
|---|---|--|
| U |   |  |

#### TM58 / TM58S

| Туре                     | Dynamic Microphone                                                                                               |  |  |
|--------------------------|------------------------------------------------------------------------------------------------------------------|--|--|
| Polar Pattern            | Unidirectional (Cardioid), Rotationally Symmetrical about Microphone Axis<br>Uniform with Frequency              |  |  |
| Frequency Response       | 50 to 18,000 Hz                                                                                                  |  |  |
| Sensitivity              | (at 1,000 Hz Open Circuit Voltage) -53±2 dB, 1Pa+=94 dB SPL                                                      |  |  |
| Rated Impedance          | 250Ω                                                                                                             |  |  |
| Max. SPL (1 kΩ load)     | 155 dB SPL (THD ≤ 1% 1kHz)                                                                                       |  |  |
| Connector                | Integral 3 Pin Male XLR Type                                                                                     |  |  |
| Finish                   | Metal Structure, Grey, Namel-Painted, Matte Finished                                                             |  |  |
| Environmental Conditions | The TM58 Series Operates betweeN -10 to +50 (14 to 122)<br>with Relative Humidity between 0 to 95 %              |  |  |
| Dimension (DIAxL)        | Ф51.0 mm. x 163.0 mm. (2.00 in. x 6.41 in.)                                                                      |  |  |
| Net weight               | 320 g.                                                                                                           |  |  |
| RoHs                     | The TM58 Series including the product and packages follow the<br>instruction of EU 2002/95/EC and comply to RoHs |  |  |